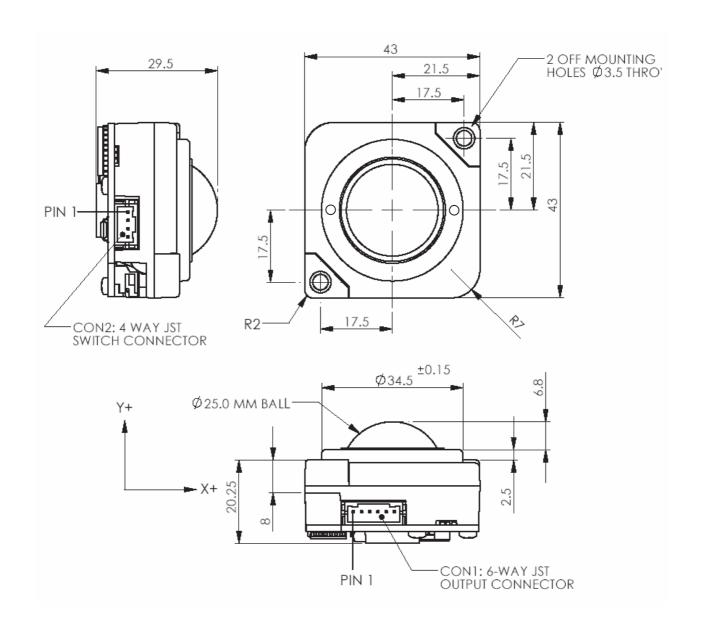

# 7. OUTLINE DRAWING

Dimensional drawing specifies factory default orientation.

All dimensions are in mm unless otherwise stated.

Tolerances +/- 0.2mm unless otherwise stated

Please note that an IGES model is available on request. Please contact your local sales office for more information.