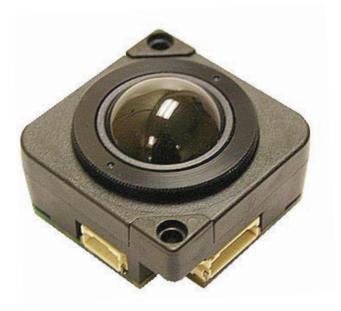

# 1. DESCRIPTION

The P25 Compact Series are rugged professional trackballs ideal for use in the most demanding of applications where space is at a premium. The compact series incorporates the same proven technology found in the well-established P38 trackball range, providing the user with the same high specification trackballs in a smaller package. The removable aluminium ring allows for the removal of the ball and provides the ability to service and maintain the moving parts in high contamination environments.

High-grade stainless steel shafts and bearings ensure a solid and precise pointer control while the patented floating seal technology limits ingress of aqueous solutions and particulates. The P25 Compact Series trackballs have been designed to be back of panel mounted as part of OEM keyboards and consoles.