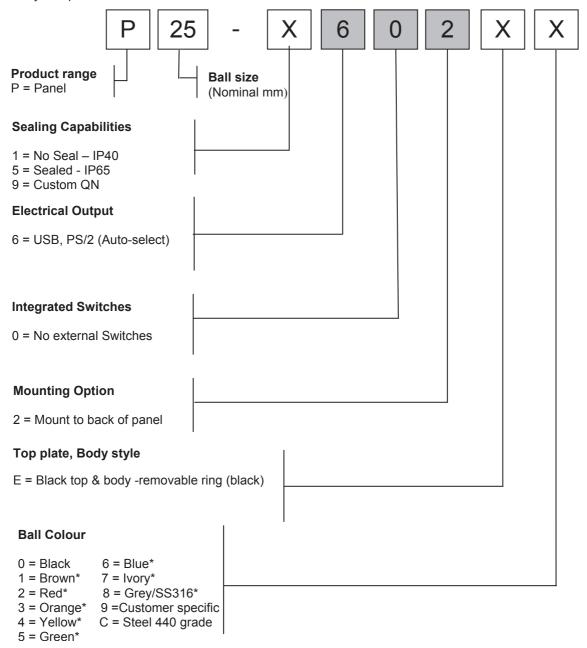

# 8. PRODUCT ORDERING CODE SYSTEM

Please construct your standard P25 Compact Series product ordering code by selecting the numbers and letters to suit your specification:

# 8.1 Ordering Example

**P25-5602E0**: Panel 25mm, sealed IP65, USB/PS/2 output, no external switches, mount to back of panel, black top & body - removable ring (black), black ball.

www.cursorcontrols.com 6 of 8 Issue B